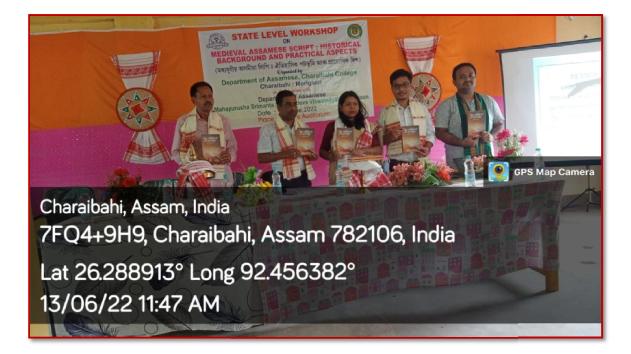

## <u>Workshop</u>

নগাঁও, ১৩ জুন ঃ মহাপুৰুষ শ্রীমন্ত শক্ষৰদেৱ বিশ্ববিদ্যালয়ৰ অসমীয়া বিভাগ আৰু মৰিগাঁৱৰ চৰাইবাহী মহাবিদ্যালয়ৰ অসমীয়া বিভাগৰ যৌথ উদ্যোগত চৰাইবাহী মহাবিদ্যালয়ত 'মধ্যযুগীয় অসমীয়া লিপিঃ ঐতিহাসিক পটভূমি আৰু প্রায়োগিক দিশ' শীর্ষক ৰাজ্যিক পর্যায়ৰ এখনি এদিনীয়া কর্মশালা আজি সম্পন্ন হয়। অনুষ্ঠানটিৰ মূল কার্যসূচীৰ শুভাৰম্ভ কৰে চৰাইবাহী মহাবিদ্যালয়ৰ অধ্যক্ষ ড° কমল চন্দ্র নাথে। ইয়াৰ পাছতে মহাপুৰুষ শ্রীমন্ত শঙ্গৰদেৱ বিশ্ববিদ্যালয়ৰ অসমীয়া বিভাগৰ মুৰব্বী অধ্যাপিকা ড° শ্যামলী দলৈয়ে বিশ্ববিদ্যালয় তথা অসমীয়া বিভাগৰ বিষয়ে এটি পৰিচয়মূলক বক্তব্য দাঙি ধৰে। মহাবিদ্যালয়খনৰ বিভিন্ন বিভাগৰ অধ্যাপকসকলৰ লগতে শতাধিক ছাত্র-ছাত্রীয়ে অসমীয়া লিপি

সম্পৰ্কীয় কৰ্মশালাখনিত অংশগ্ৰহণ কৰে। উক্ত কৰ্মশালাখনিত সমল ব্যক্তি হিচাপে উপস্থিত থাকে মহাপুৰুষ শ্ৰীমন্ত শঙ্কৰদেৱ বিশ্ববিদ্যালয়ৰ অসমীয়া বিভাগৰ সহকাৰী অধ্যাপকদ্বয় ড° পাৰ্থপ্ৰতিম ফুকন আৰু ড° চন্দ্ৰকমল চেতিয়াই। ড° ফুকনে অসমীয়া লিপিগত ঐতিহাৰ লগতে অসমীয়া লিপিৰ স্বকীয়তাৰ বিষয়ে তথ্যসমূদ্ধ আলোচনা দাঙি ধৰাৰ লগতে ড° চেতিয়াই মধ্যযুগীয় অসমীয়া লিপিৰ লিপিগত বৈশিষ্ট্যৰ ভিন্তিত মধ্যযুগীয় অসমীয়া লিপিৰ লিপিগত বৈশিষ্ট্যৰ ভিন্তিত মধ্যযুগীয় অসমীয়া লিপিৰ লিখন পদ্ধতিৰ প্ৰায়োগিক দিশ তথা মধ্যযুগীয় অসমীয়া লিপিৰ পাঠোদ্ধাৰৰ দিশত প্ৰায়োগিকভাৱে অংশগ্ৰহণকাৰীসকলক প্ৰশিক্ষণ প্ৰদান কৰে। উক্ত কৰ্মশালাখনিৰ সমন্বয়কৰ দায়িত্ব পালন কৰে ক্ৰমে ড° শ্যামলী দলৈ, জয়দেৱ শৰ্মা, ড° বন্দনা বৰুবা, গীতাঞ্জলি খাটনীয়াৰ আৰু ড° জুমি বৰুৱাই।

State level workshop was organized by the Department of Assamese, Topic – "Medieval Assamese Script: Historical Background and Practical Aspects"

Resource Persons -

**Dr. Shyamali Doloi**, M.A. PhD, Assistant Professor, Mahapurusha Srimanta Sankaradeva Viswavidyalaya, Nagaon

**Dr. Chandra Kamal Chetia**, M.A. PhD, Assistant Professor, Mahapurusha Srimanta Sankaradeva Viswavidyalaya, Nagaon

**Dr. ParthaPratim Phukan**, M.A, B.Ed, PhD, Assistant Professor, Mahapurusha Srimanta Sankaradeva Viswavidyalaya, Nagaon

Date: 13/06/2022